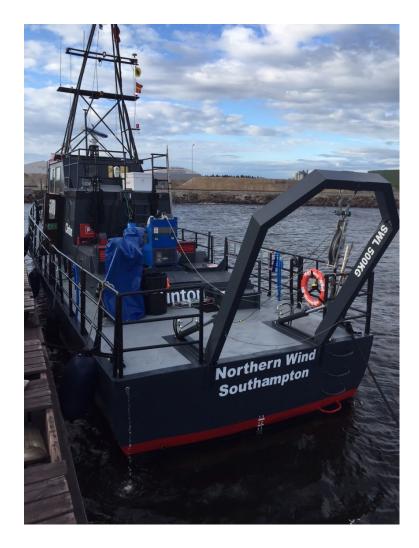

#### **Notice to Mariners**

| VESSEL:          | M/V NORTHERN WIND                                                                |
|------------------|----------------------------------------------------------------------------------|
| MANEUVERABILITY: | LIMITED                                                                          |
| EQUIPMENT:       | MULTIBEAM & SUBBOTTOM PROFILER (HULL MOUNTED)<br>SOUND VELOCITY PROFILER (TOWED) |
| TIME:            | 15 <sup>TH</sup> OF MAY TO 15 <sup>TH</sup> OF AUGUST – 2023                     |
| AIM:             | HYDROGRAPHIC CONDITIONS                                                          |

#### **MV Northern Wind**

Calls sign: 2IOX2 Bridge: +46 8 558 030 39 Email: master-nw@clinton.se