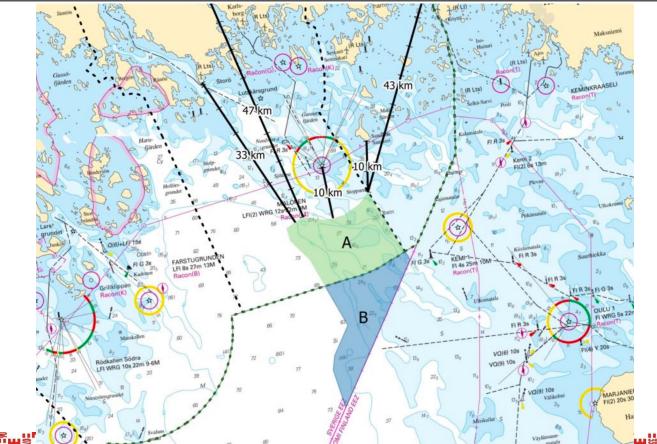

### Notice to Mariners Geophysical survey, North Bothnian bay area

"王师"(1994年),1994年),1994年),1994年),1994年),1994年),1994年),1994年),1994年),1994年)。1994年)。1994年)。1994年)。1994年)