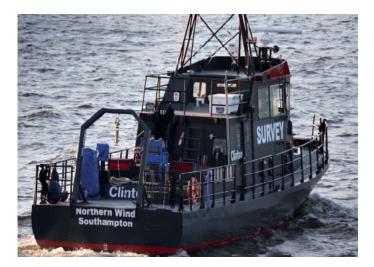

#### **Notice to Mariners**

| VESSEL:          | M/V NORTHERN WIND                                                                |
|------------------|----------------------------------------------------------------------------------|
| MANEUVERABILITY: | LIMITED                                                                          |
| EQUIPMENT:       | MULTIBEAM & SUBBOTTOM PROFILER (HULL MOUNTED)<br>SOUND VELOCITY PROFILER (TOWED) |
| TIME:            | 15 <sup>TH</sup> OF MAY TO 15 <sup>TH</sup> OF AUGUST – 2023                     |
| AIM:             | HYDROGRAPHIC CONDITIONS                                                          |